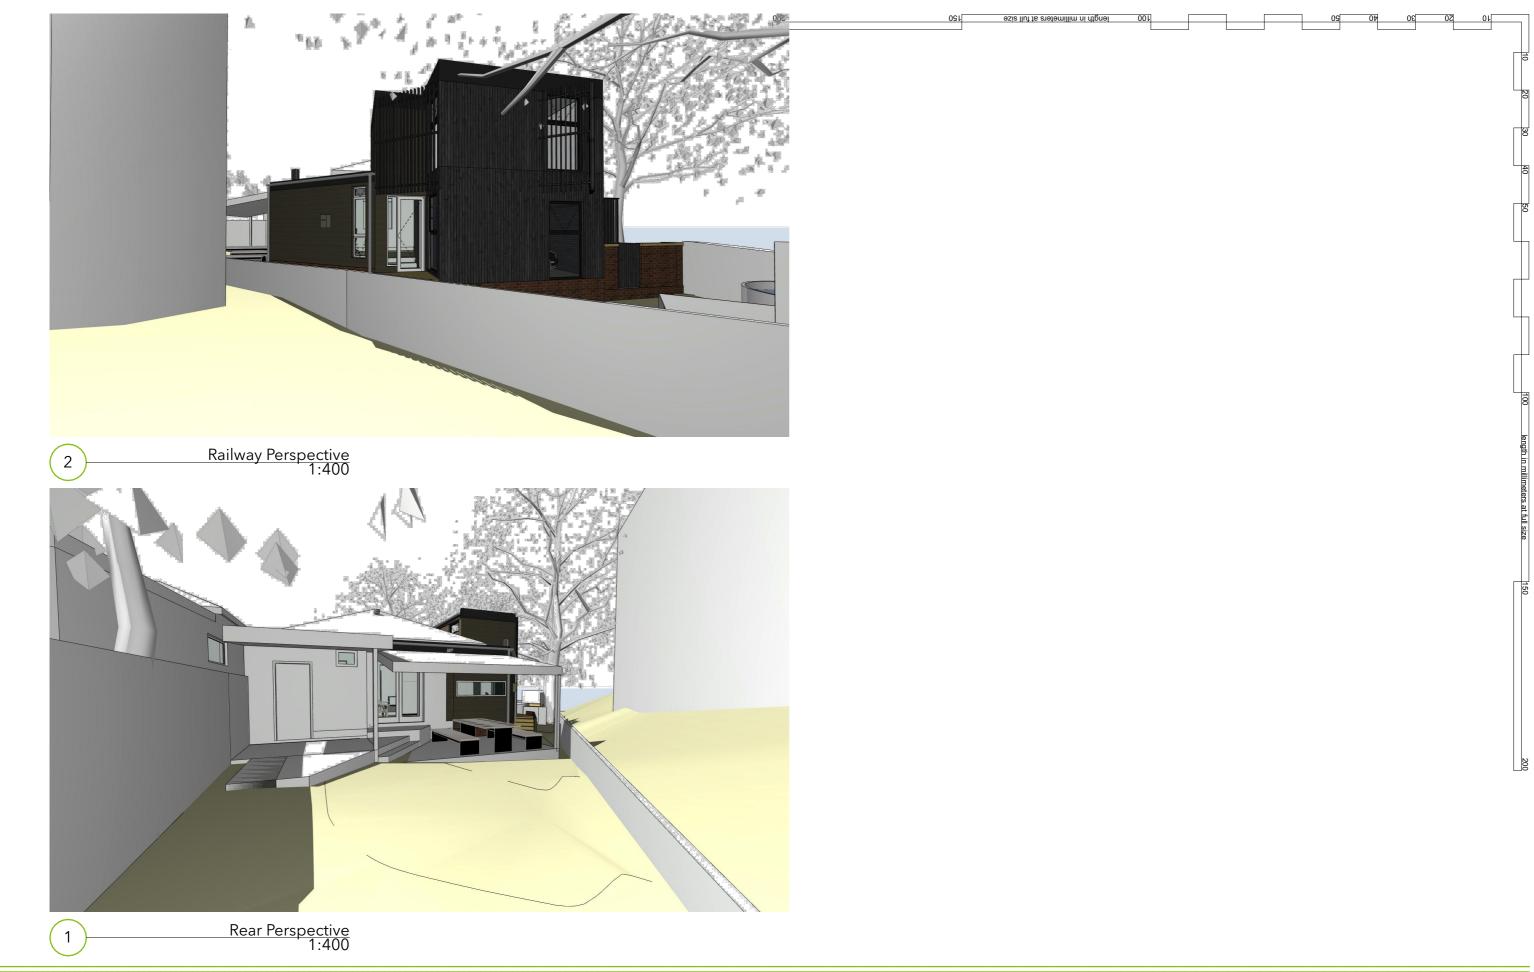

| general notes              | project | Proposed alterations and additions to an existing cottage, includ<br>relocation of existing kitchen; new study area; garage and storag<br>area; upper floor master bedroom; prefabricated swimming poo<br>front fencing with sliding garage gate |  |
|----------------------------|---------|--------------------------------------------------------------------------------------------------------------------------------------------------------------------------------------------------------------------------------------------------|--|
| development<br>application | address | 5 Railway Street Hurlstone Park NSW 2193;<br>lot 1, dp959800                                                                                                                                                                                     |  |
|                            | client  | Katie McCallum & Robert Bruno                                                                                                                                                                                                                    |  |